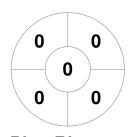

#### BWHA 2025 Senior Turf ML3 16 Mar - 7 Sep 2025 Brisbane, Australia



#### **Match Statistics**

| Match # | Date        | Time  | Pool / Class | Pitch    |
|---------|-------------|-------|--------------|----------|
| 037     | 11 May 2025 | 12:00 | ML3          | BP - BP1 |

**South Brisbane Eagles 3** 

| Official      | 1 | 2 | 3 | 4 | Т |
|---------------|---|---|---|---|---|
| SBE 3         | 0 | 0 | 2 | 0 | 2 |
| Pine Rivers 1 | 0 | 0 | 0 | 0 | 0 |

Pine Rivers 1

## **Penalty Corners**



**SBE 3** 



**Pine Rivers 1** 

0 0

0

SBE 3

0

0



**Pine Rivers 1** 

## **Shots**



**SBE 3** 



**Pine Rivers 1** 

# **Shots on Target**

**Circle Entries** 



**SBE 3** 



**Pine Rivers 1** 

### Possession %



**SBE 3** 



**Pine Rivers 1**